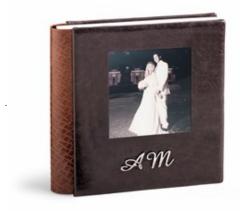

### AVIGNON

Composition cover in leather and woven print leather, decorated with photo, option of steel initials. Black or brown bookmark, optional gold or silver page adapt.

Decorate has brown the artises!

Decorate which brown the artises!