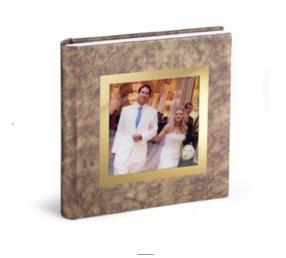

## сомо

Continuous cover in leather with photo. Matching bookmark, optional gold or silver page edges.

Do you want to know the prices?