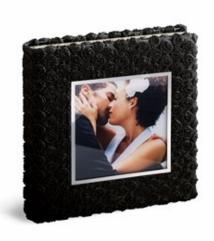

### BELLAGIO

Continuous cover in leather or ecoleather with photo. Brown or Ivory bookmark, optional gold or silver page edges.