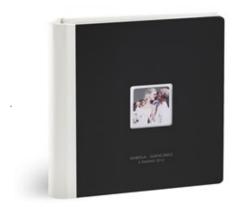

### ATLANTA

Continuous cover, multi-layer material front cover, plain burnished steel appearance, spine and back in ecoleather and high-tech textile, squared photo laminated onto plexiglass and white graphic pass-partout. Engraved mees and date optional. Matched bookmark. Optional children page orders.