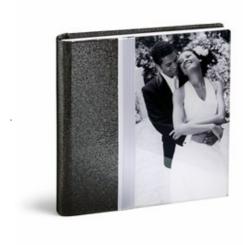

## ATLANTIC CITY

Continuous cover in leather, photo laminated onto plexiglass. Matching bookmark, optional gold or silver page edges

<u>Do you want to know the prices?</u>