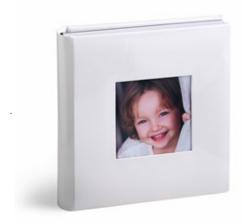

and back in ecoleather or high-tech textile. Squared photo onto plexigliass and white graphic pass-partout. Engraved names and data optional, Matched bookmark. Optional gliding page edges.

<u>Do you want to know the prices?</u>





## сомо

Continuous cover in leather with photo. Matching bookmark, optional gold or silver page edges.

Do you want to know the prices?





### DEAUVILLE

photo, option of steel initials. Black bookmark, optional silver page edges.

Do you want to know the prices?





# DUBLIN







# EDINBURGH

ara with photo. Black or white bookmark, optional silver or gold page edges.

Do you want to know the prices?



### GENOVA

Continuous cover in ecoleather or leather with photo. Matching bookmark, optional gold or silver page edges.





2 other available colors



### GLACE

Continuous cover in varnished ecoleather decorated with photo. White page edges









### LAS VEGAS

o laminated onto plexiglass. Matching

Do you want to know the prices?











### LYON

Continuous cover, multi-layer material and plexiglass front cover, plain matt white appearance, spine and back in high-tech textile or eccleather. Big squared photo onto plexiglass and white graphic pass-partout. Matched bookmark. Optional gliding page edges.

<u>Do you want to know the prices?</u>







### MALAGA









### MARSEILLE

Inuous cover, multi-layer material and plexigless front cover, plain black bark appearance, spine and back in eccleather opaque open pore appearance. Big squared photo onto plexigless and white graphic pass-partout. Matched bookmark. Optional glidin