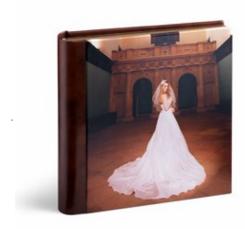

### BELLAGIO

Continuous cover in leather or ecoleather with photo. Brown or Ivory bookmark, optional gold or silver page edges.