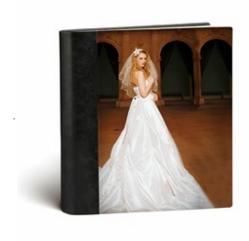

## ATLANTIC CITY

Continuous cover in leather, photo laminated onto plexiglass. Matching bookmark, optional gold or silver page edges

<u>Do you want to know the prices?</u>