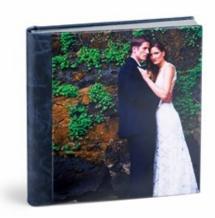

### ATLANTA

Continuous cover, multi-layer material front cover, plain burnished steel appearance, spine and back in ecoleather and high-tech textile, squared photo laminated onto plexiglass and white graphic pass-partout. Engraved mees and date optional. Matched bookmark. Optional children page orders.