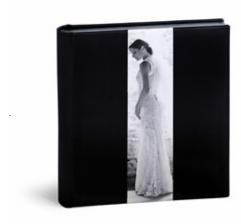

## ATLANTIC CITY

Continuous cover in leather, photo laminated onto plexiglass. Matching bookmark, optional gold or silver page edges

<u>Do you want to know the prices?</u>