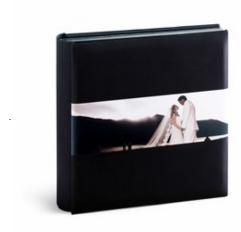

### ATLANTA

Continuous cover, multi-layer material front cover, plain burnished steel appearance, spine and back in ecoleather and high-tech textile, squared photo laminated onto plexiglass and white graphic pass-partout. Engraved mees and date optional. Matched bookmark. Optional children page orders.