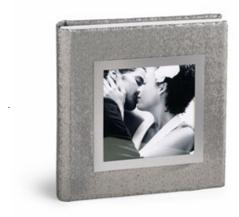

### BELLAGIO

Continuous cover in leather or ecoleather with photo. Brown or Ivory bookmark, optional gold or silver page edges.