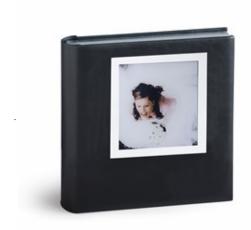

### BELLAGIO

Continuous cover in leather or ecoleather with photo. Brown or Ivory bookmark, optional gold or silver page edges.