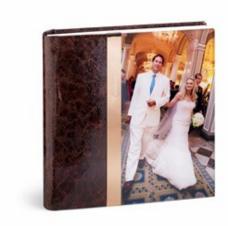

### ATLANTA

Continuous cover, multi-layer material front cover, plain burnished steel appearance, spine and back in ecoleather and high-tech textile, squared photo laminated onto plexiglass and white graphic pass-partout. Engraved mees and date optional. Matched bookmark. Optional children page orders.