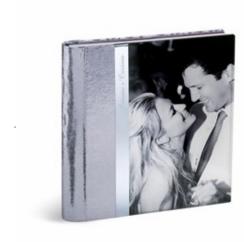

### TOULOUSE

Continuous cover, multi-layer material and plexiglass front cover, plain silver satined steel appearance, spine and back in high-tech textile or ecoleather. Big squared photo onto plexiglass and white graphic pass-parious. Matched bookmark, Optional gilding page edges.

Do you want to know the prices.

other available colors