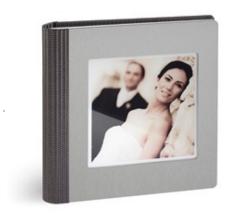

Do you want to know the prices?

1 other available colors

Continuous cover, multi-layer material front cover, plain matt black appearance, spine and back in ecoleather or high-tech textile. Squared photo onto plexigliass and white graphic pass-partout. Engraved names and data optional, Matched bookmark. Optional gliding page edges.