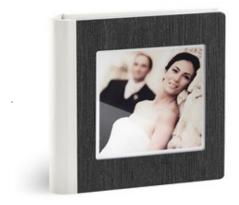

### ATLANTA

Continuous cover, multi-layer material front cover, plain burnished steel appearance, spine and back in ecoleather and high-tech textile, squared photo laminated onto plexiglass and white graphic pass-partout. Engraved mees and date optional. Matched bookmark. Optional children page orders.