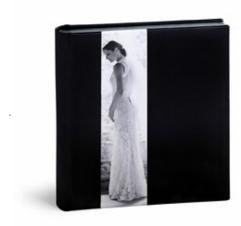

### CHARLOTTE

Continuous cover, multi-layer material front cover, silver brushed steel appearance, spine and back in ecoleuther or in high-tech textile.

Squared photo onto plexiglies and white graphic pass-partout. Engawed mens and date optional. Matched bookmark. Optional gilding page edges.

Do you want to know the prices?

1 other available colors

Continuous cover, multi-layer material front cover, plain matt black appearance, spine and back in ecoleather or high-tech textile. Squared photo onto plexigliass and white graphic pass-partout. Engraved names and data optional, Matched bookmark. Optional gliding page edges.