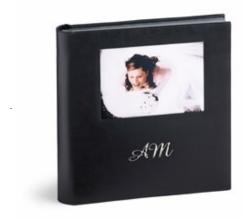

### AVIGNON

Composition cover in leather and woven print leather, decorated with photo, option of steel initials. Black or brown bookmark, optional gold or silver page adapt.

Decorate has brown the artises!

Decorate which brown the artises!