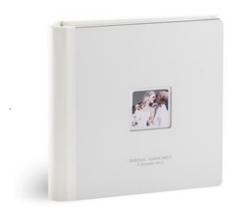

### ATLANTA

Continuous cover, multi-layer material front cover, plain burnished steel appearance, spine and back in ecoleather and high-tech textile, squared photo laminated onto plexiglass and white graphic pass-partout. Engraved mees and date optional. Matched bookmark. Optional children page orders.