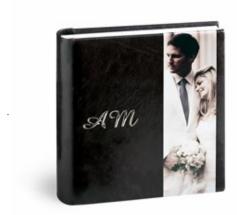

### ORLEANS

ORSAY

Continuous cover in black eccleather, photo laminated onto plexiglass with frame, option of steel initials. Black bookmark, optional silver page edges.

Do you want to know the prices?

PARIS