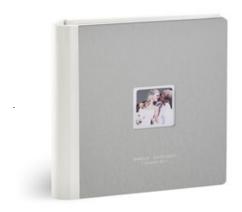

her or ecoleather with photo. Brown or Ivory bookmark, optional gold or silver page edges.





### BON BON

Continuous cover in varnished ecoleather decorated with photo. White page edges.

<u>Do you want to know the prices?</u>





### BORDEAUX

Continuous cover, multi-layer material and plexilass front cover, plain burnished steel appearance, spine and back in high-tech textile o ecoleather. Big squared photo onto plexiglass and white graphic pass-partout. Matched bookmark. Optional gliding page edges.







### BREMEN

Cover with composition back and continuous front (5.2) alcantara textile, repitile print, photo laminated onto plexiglass, metal band with option of engraved names, Black, silver or knoy bookmark, optional gold or silver page edges.

Do you want to know the prices?





### CHARLOTTE

Continuous cover, multi-layer material front cover, silver brushed steel appearance, spine and back in ecoleuther or in high-tech textile.

Squared photo onto plexiglies and white graphic pass-partout. Engawed mens and date optional. Matched bookmark. Optional gilding page edges.

Do you want to know the prices?



1 other available colors



Continuous cover, multi-layer material front cover, plain matt black appearance, spine and back in ecoleather or high-tech textile. Squared photo onto plexigliass and white graphic pass-partout. Engraved names and data optional, Matched bookmark. Optional gliding page edges.

<u>Do you want to know the prices?</u>





## сомо

Continuous cover in leather with photo. Matching bookmark, optional gold or silver page edges.

Do you want