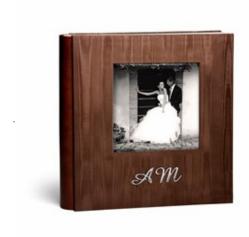

### BREMEN

Cover with composition back and continuous front (5.2) alcantara textile, repitile print, photo laminated onto plexiglass, metal band with option of engraved names, Black, silver or knoy bookmark, optional gold or silver page edges.