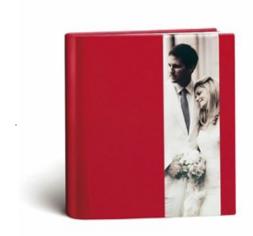

### ATLANTA

Continuous cover, multi-layer material front cover, plain burnished steel appearance, spine and back in ecoleather and high-tech textile, squared photo laminated onto plexiglass and white graphic pass-partout. Engraved mees and date optional. Matched bookmark. Optional children page orders.