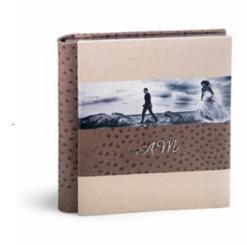

### TROPEA

oosition front cover in écru canvas and ostrich print full grain leather with photo, option of ster gold or silver page edges.

<u>Do you want to know the prices?</u>