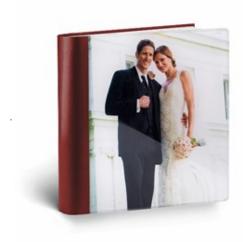

## ATLANTIC CITY

Continuous cover in leather, photo laminated onto plexiglass. Matching bookmark, optional gold or silver page edges

<u>Do you want to know the prices?</u>