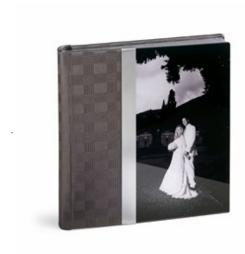

### ATLANTA

Continuous cover, multi-layer material front cover, plain burnished steel appearance, spine and back in ecoleather and high-tech textile, squared photo laminated onto plexiglass and white graphic pass-partout. Engraved mees and date optional. Matched bookmark. Optional children page orders.