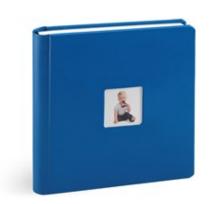

### BON BON

Continuous cover in varnished ecoleather decorated with photo. White page edges.

<u>Do you want to know the prices?</u>