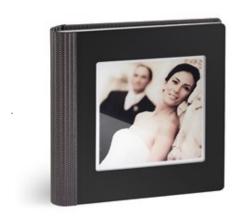

### ATLANTA

Continuous cover, multi-layer material front cover, plain burnished steel appearance, spine and back in ecoleather and high-tech textile, squared photo laminated onto plexiglass and white graphic pass-partout. Engraved mees and date optional. Matched bookmark. Optional children page orders.