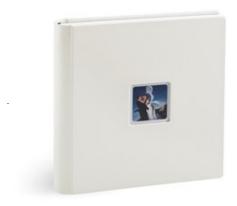

## ATLANTIC CITY

Continuous cover in leather, photo laminated onto plexiglass. Matching bookmark, optional gold or silver page edges

<u>Do you want to know the prices?</u>