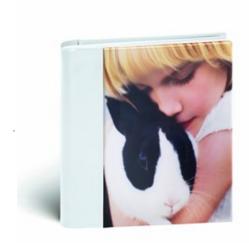

### BELLAGIO

Continuous cover in leather or ecoleather with photo. Brown or Ivory bookmark, optional gold or silver page edges.