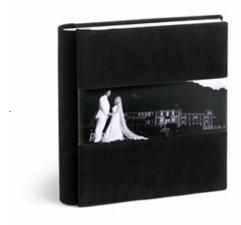

Do you want to know the prices?

1 other available colors

Continuous cover, multi-layer material front cover, plain matt black appearance, spine and back in ecoleather or high-tech textile. Squared photo onto plexigliass and white graphic pass-partout. Engraved names and data optional, Matched bookmark. Optional gliding page edges.