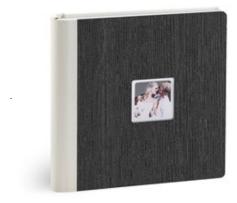

### CHARLOTTE

Continuous cover, multi-layer material front cover, silver brushed steel appearance, spine and back in ecoleuther or in high-tech textile.

Squared photo onto plexiglies and white graphic pass-partout. Engawed mens and date optional. Matched bookmark. Optional gilding page edges.

Do you want to know the prices?

1 other available colors

Continuous cover, multi-layer material front cover, plain matt black appearance, spine and back in ecoleather or high-tech textile. Squared photo onto plexigliass and white graphic pass-partout. Engraved names and data optional, Matched bookmark. Optional gliding page edges.