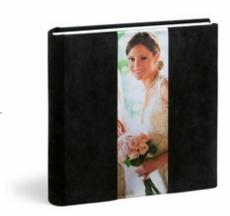

### BELLAGIO

Continuous cover in leather or ecoleather with photo. Brown or Ivory bookmark, optional gold or silver page edges.