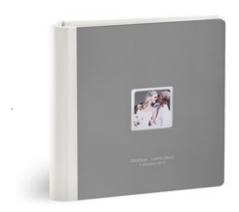

### ATLANTA

Continuous cover, multi-layer material front cover, plain burnished steel appearance, spine and back in ecoleather and high-tech textile, squared photo laminated onto plexiglass and white graphic pass-partout. Engraved mees and date optional. Matched bookmark. Optional children page orders.