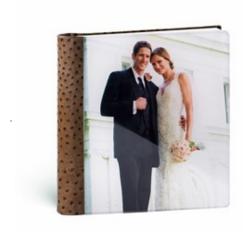

### TROPEA

oosition front cover in écru canvas and ostrich print full grain leather with photo, option of ster gold or silver page edges.

<u>Do you want to know the prices?</u>