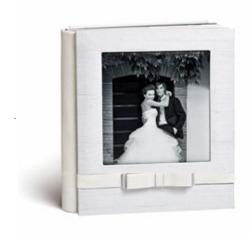

### BON BON

Continuous cover in varnished ecoleather decorated with photo. White page edges.

<u>Do you want to know the prices?</u>

### GLACE

Continuous cover in varnished ecoleather decorated with photo. White page edges