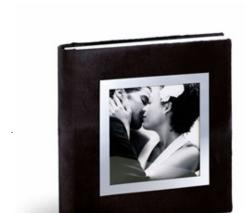

### ATLANTA

Continuous cover, multi-layer material front cover, plain burnished steel appearance, spine and back in ecoleather and high-tech textile, squared photo laminated onto plexiglass and white graphic pass-partout. Engraved mees and date optional. Matched bookmark. Optional children page orders.