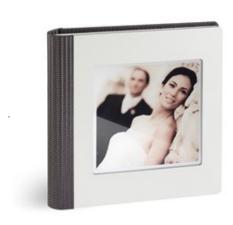

### ATLANTA

Continuous cover, multi-layer material front cover, plain burnished steel appearance, spine and back in ecoleather and high-tech textile, squared photo laminated onto plexiglass and white graphic pass-partout. Engraved mees and date optional. Matched bookmark. Optional children page orders.