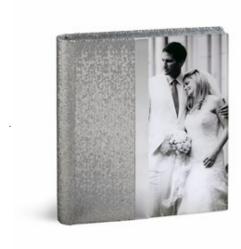

### CHARLOTTE

Continuous cover, multi-layer material front cover, silver brushed steel appearance, spine and back in ecoleuther or in high-tech textile.

Squared photo onto plexiglies and white graphic pass-partout. Engawed mens and date optional. Matched bookmark. Optional gilding page edges.